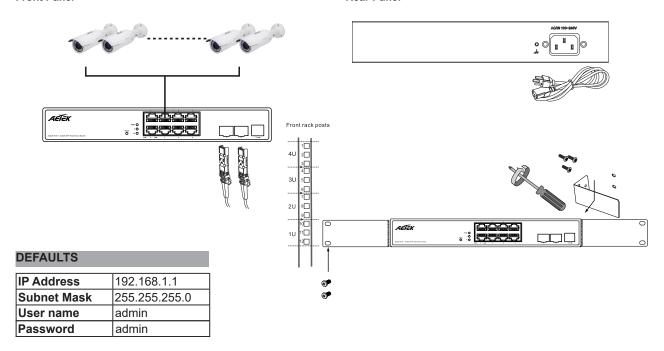

GE CONTENTS

| * 1x PoE switch      | * 1x Quick Installation Guide                 |
|----------------------|-----------------------------------------------|
| * 2x rack mount ears | * 1x power cord (type by the shipped-to area) |

#### // IMPORTANT:

- 1. Install the PoE switch in a ventilated and dry place that is free of electromagnetic source, vibration, moisture, and dust.
- 2. Make sure the ventilation openings on the switch are not blocked.
- 3. Use CAT5 or 5e UTP/STP cables.
- 4. C51-082-30-130 AC input (100~240V/AC, 50~60Hz, 3A)
- 5. C51-164-30-250 AC input (100~240V/AC, 50~60Hz, 3.29A)
- 6. C51-244-30-370 AC input (100~240V/AC, 50~60Hz, 4.97A)

# C51-244-30-370 CONNECTION



### C51-164-30-250 CONNECTION



# C51-082-30-130 CONNECTION

#### **Front Panel**

#### **Rear Panel**



# LED DEFINITIONS

| Power | Green ON       | The Power LED lights up when the switch is connected to a power source.                      |  |  |
|-------|----------------|----------------------------------------------------------------------------------------------|--|--|
| LAN   | Green ON       | Port is enabled and link established with a device at the 1000Mbps speed.                    |  |  |
|       | Grren Blinking | Port is transmitting and receiving data at the 1000Mbps speed.                               |  |  |
|       | Amber ON       | Port is enabled and link established with a device at the 100Mbps speed.                     |  |  |
|       | Amber Blinking | Port is transmitting and receiving data at the 100Mbps speed.                                |  |  |
| PoE   | G