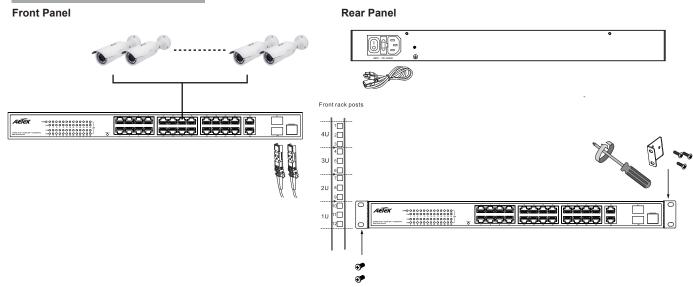

xGbE RJ45 + 2xGbE SFP port. The switch is capable of a total of 130/250/370 Watts power budget.

#### PACKAGE CONTENTS

| * 1x PoE switch      | * 1x Quick Installation Guide                 |
|----------------------|-----------------------------------------------|
| * 2x rack mount ears | * 1x power cord (type by the shipped-to area) |

#### // IMPORTANT:

- 1. Install the PoE switch in a ventilated and dry place that is free of electromagnetic source, vibration, moisture, and dust.
- 2. Make sure the ventilation openings on the switch are not blocked.
- 3. Use CAT5 or 5e UTP/STP cables.
- 4. C51-082-30-130 AC input (100~240V/AC, 50~60Hz, 3A)
- 5. C51-164-30-250 AC input (100~240V/AC, 50~60Hz, 3.29A)
- 6. C51-244-30-370 AC input (100~240V/AC, 50~60Hz, 4.97A)

# C51-244-30-370 CONNECTION



### C51-164-30-250 CONNECTION



# C51-082-30-130 CONNECTION

#### **Front Panel**

#### **Rear Panel**



# LED DEFINITIONS

| Power | Green ON       | The Power LED lights up when the switch is connected to a power source.                      |  |  |
|-------|----------------|----------------------------------------------------------------------------------------------|--|--|
| LAN   | Green ON       | Port is enabled and link established with a device at the 1000Mbps speed.                    |  |  |
|       | Grren Blinking | Port is transmitting and receiving data at the 1000Mbps speed.                               |  |  |
|       | Amber ON       | Port is enabled and link established with a device at the 100Mbps speed.                     |  |  |
|       | Amber Blinking | Port