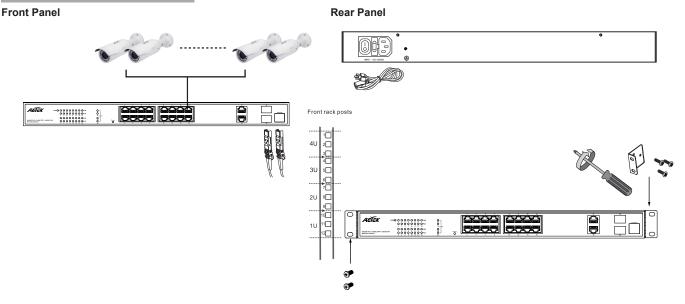

witch is capable of a total of 130/250/370 Watts power budget.

#### PACKAGE CONTENTS

| * 1x PoE switch      | * 1x Quick Installation Guide                 |
|----------------------|-----------------------------------------------|
| * 2x rack mount ears | * 1x power cord (type by the shipped-to area) |

#### // IMPORTANT:

- 1. Install the PoE switch in a ventilated and dry place that is free of electromagnetic source, vibration, moisture, and dust.
- 2. Make sure the ventilation openings on the switch are not blocked.
- 3. Use CAT5 or 5e UTP/STP cables.
- 4. C51-082-30-130 AC input (100~240V/AC, 50~60Hz, 3A)
- 5. C51-164-30-250 AC input (100~240V/AC, 50~60Hz, 3.29A)
- 6. C51-244-30-370 AC input (100~240V/AC, 50~60Hz, 4.97A)

# C51-244-30-370 CONNECTION



### C51-164-30-250 CONNECTION



# C51-082-30-130 CONNECTION

#### **Front Panel**

#### **Rear Panel**



# LED DEFINITIONS

| Power | Green ON       | The Power LED lights up when the switch is connected to a power source.                      |  |  |
|-------|----------------|----------------------------------------------------------------------------------------------|--|--|
| LAN   | Green ON       | Port is enabled and link established with a device at the 1000Mbps speed.                    |  |  |
|       | Grren Blinking | Port is transmitting and receiving data at the 1000Mbps speed.                               |  |  |
|       | Amber ON       | Port is enabled and link established with a device at the 100Mbps speed.                     |  |  |
|       | Amber Blinking | Port is transmitting and receiving dat